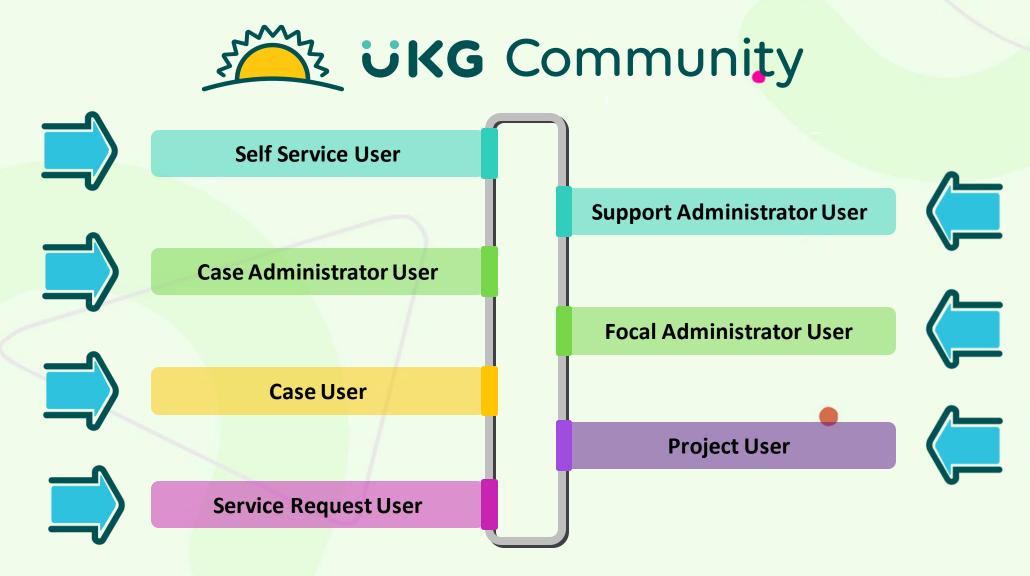

# **UKG Community Access Types**

### **Guest Access**

- Public
- Doesn't require login
- View only
- Limited resources & features available
- Not personalized

- Private
- Requires login
- View, engage, create contribute
- Full resources & features available
- Personalized

### **Types of Member Access**

Support Administrators manage additional member access for.

Please see the <u>UKG Community Access FAQ for Support Administrators</u> for further information.